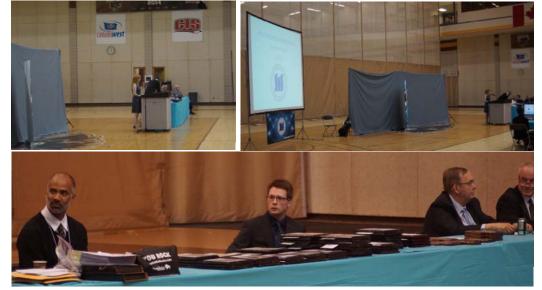

Above is the head table, the gray backdrop for photos, and the video screen. A photo of each project, the category it won, and the student's name appeared as each award was presented. The MSSS had a guy taking official pics, and a Free Press guy took pics of most of the later awards. I covered most of the presentations, and many folks to their own pics, as below.