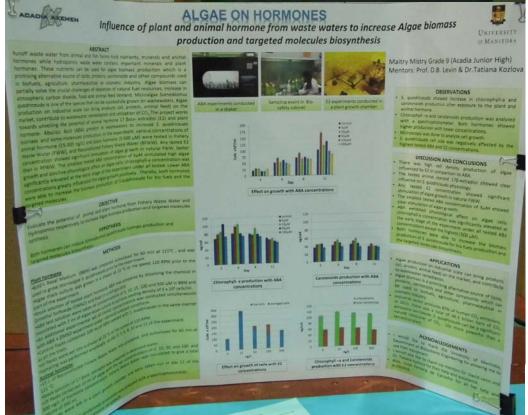

**AOAC AWARDS** Josh Mathew's study of Triclosan, #3501, above was an AOAC prize-winner, as was Geemitha Ratnayake's work on determining trace constituents of soft drinks, #3401, below.

Here are more projects at the 2015 Manitoba Science fair, the MSSS. Next year, bring your family to see these for yourself. If you want to contribute, sign up as a judge in March of 2016. It is fun, and a great benefit to the science community.