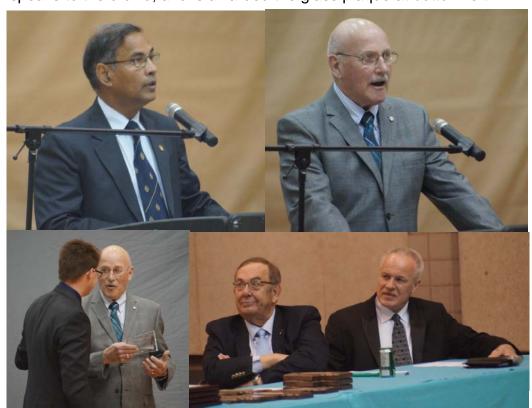

If you have a suggestion of a training opportunity you'd like Mid-Canada AOAC to host, please email us at <a href="mailto:president@midcanadaaoac.org">president@midcanadaaoac.org</a>

SPECIAL AWARDS AT THE 2015 MSSS After the gold medals had been handed out, the crowd of parents and students above was invited back to the U of M. Below left, Dr. Digvir Jayas, welcomes us all on behalf of the UofM. One of the founders of the MSSS, the Science teacher who inspired many of the current MSSS execs, Mr. Pratt, speaks to the crowd, and is awarded the glass plaque at bottom left!