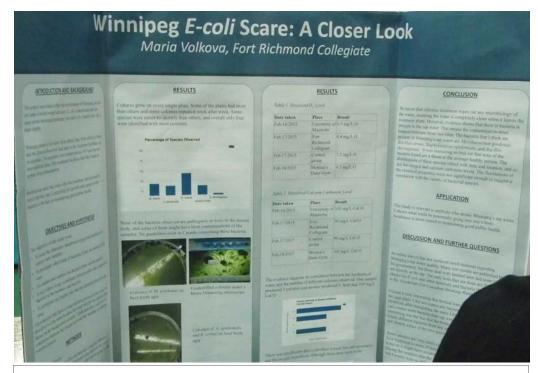

**AOAC AWARDS** Josh Mathew's study of Triclosan, #3501, above was an AOAC prize-winner, as was Geemitha Ratnayake's work on determining trace constituents of soft drinks, #3401, below.

Here are more projects at the 2015 Manitoba Science fair, the MSSS. Next year, bring your family to see these for yourself. If you want to contribute, sign up as a judge in March of 2016. It is fun, and a great benefit to the science community.