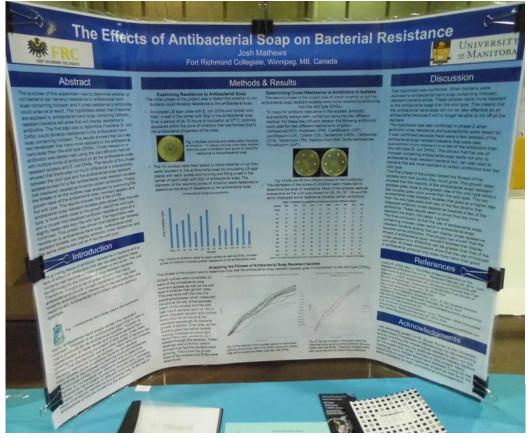

**AOAC AWARDS** Josh Mathew's study of Triclosan, #3501, above was an AOAC prize-winner, as was Geemitha Ratnayake's work on determining trace constituents of soft drinks, #3401, below.

Here are more projects at the 2015 Manitoba Science fair, the MSSS. Next year, bring your family to see these for yourself. If you want to contribute, sign up as a judge in March of 2016. It is fun, and a great benefit to the science community.

You would be impressed with the high level of investigation on some of the 'monitored projects like the one blow

The topic above studies a modern conundrum: do anti-bac soaps make bugs worse? Unfortunate typo in the headline below right...