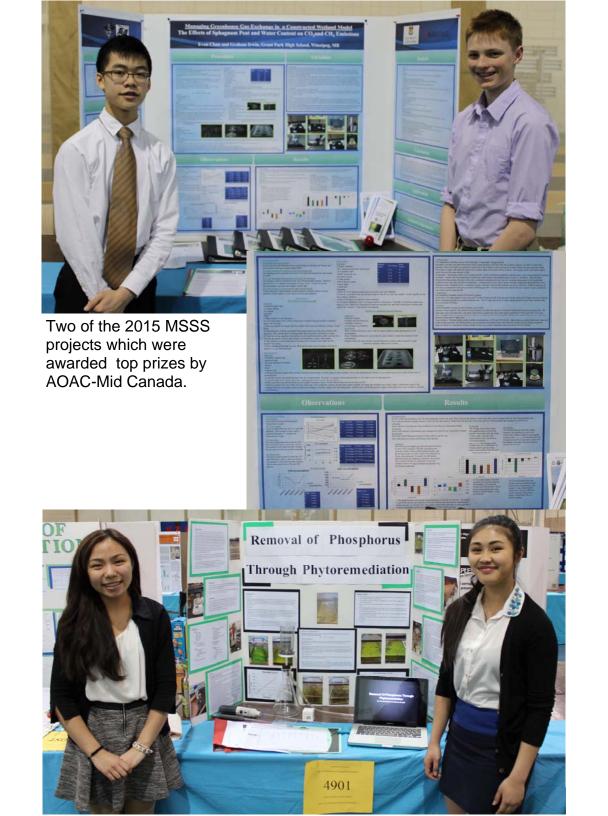

**AOAC AWARDS** Josh Mathew's study of Triclosan, #3501, above was an AOAC prize-winner, as was Geemitha Ratnayake's work on determining trace constituents of soft drinks, #3401, below.

Here are more projects at the 2015 Manitoba Science fair, the MSSS. Next year, bring your family to see these for yourself. If you want to contribute, sign up as a judge in March of 2016. It is fun, and a great benefit to the science community.