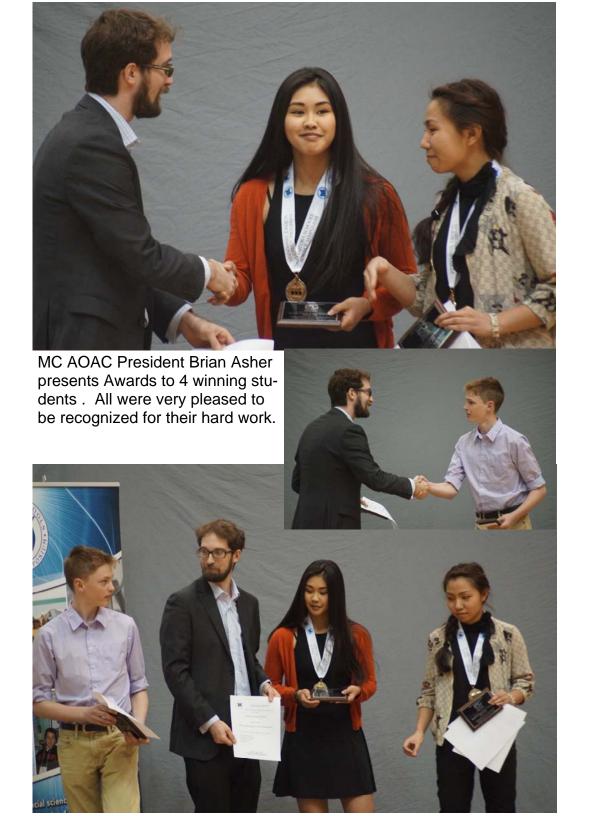

If you have a suggestion of a training opportunity you'd like Mid-Canada AOAC to host, please email us at <a href="mailto:president@midcanadaaoac.org">president@midcanadaaoac.org</a>

SPECIAL AWARDS AT THE 2015 MSSS After the gold medals had been handed out, the crowd of parents and students above was invited back to the U of M. Below left, Dr. Digvir Jayas, welcomes us all on behalf of the UofM. One of the founders of the MSSS, the Science teacher who inspired many of the current MSSS execs, Mr. Pratt, speaks to the crowd, and is awarded the glass plaque at bottom left!

Above is the head table, the gray backdrop for photos, and the video screen. A photo of each project, the category it won, and the student's name appeared as each award was presented. The MSSS had a guy taking official pics, and a Free Press guy took pics of most of the later awards. I covered most of the presentations, and many folks to their own pics, as below.