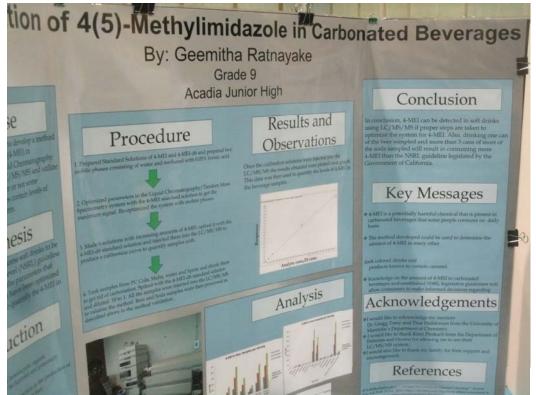

**AOAC AWARDS** Josh Mathew's study of Triclosan, #3501, above was an AOAC prize-winner, as was Geemitha Ratnayake's work on determining trace constituents of soft drinks, #3401, below.

Here are more projects at the 2015 Manitoba Science fair, the MSSS. Next year, bring your family to see these for yourself. If you want to contribute, sign up as a judge in March of 2016. It is fun, and a great benefit to the science community.