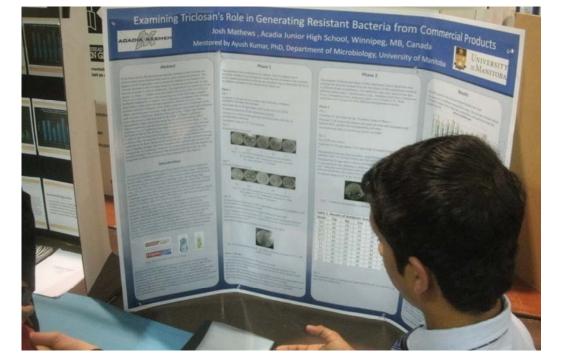

**AOAC AWARDS** Josh Mathew's study of Triclosan, #3501, above was an AOAC prize-winner, as was Geemitha Ratnayake's work on determining trace constituents of soft drinks, #3401, below.

Here are more projects at the 2015 Manitoba Science fair, the MSSS. Next year, bring your family to see these for yourself. If you want to contribute, sign up as a judge in March of 2016. It is fun, and a great benefit to the science community.