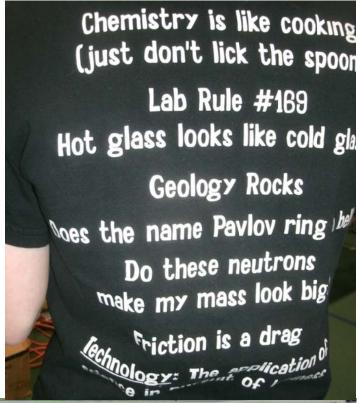

I hope you enjoy the variety and ingenuity of the projects, shown in these pictures. Not all involve chemistry or lab work. ;-)

One of the MSSS senior judges wore this very cool tee shirt.

Each cliché is amusing and involves 'insider' scientific terminology.